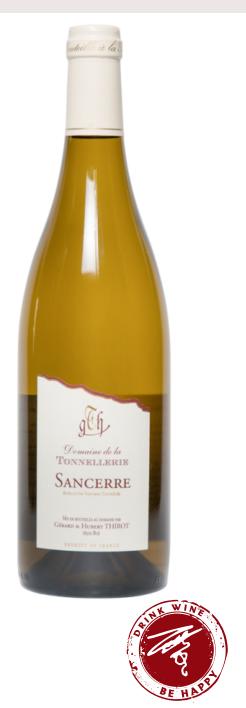

## DOMAINE DE LA TONNELLERIE SANCERRE

2022

## **COUNTRY OF ORIGIN** *France*

**APPELLATION** Sancerre

## VARIETALS

Sauvignon Blanc

## TASTING NOTES

Dry and fruity wine, from clay-limestone soils in the village of Bué. Exclusively aged in temperature-controlled stainless steel vats. Best served at a temperature of 8 -10°, with seafood. By waiting 2 or 3 years we will then have a more structured wine, all in roundness where the initial bouquet has been transformed into a more subtle Sauvignon perfume. Shelf life 4 to 5 years.